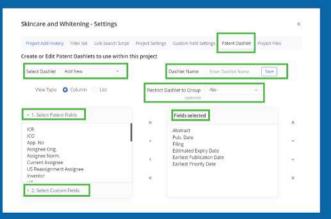

### **PATENT DASHLETS**

Simplified teamwork and work distribution without complication

Automated workflows for updated competitive intelligence datasets without manual intervention

### **Patent Dashlets**

Create and share interactive dashboards tailored for different teams.