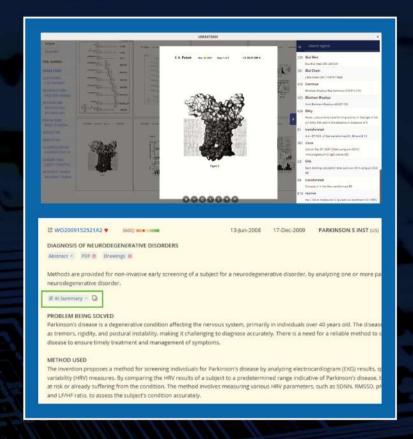

# Classify Portfolios in Minutes (Al Classifier)

Auto-classifies records based on your taxonomy and learns from the feedback