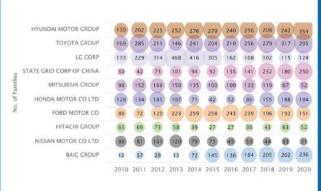

### PATENT QUALITY VS AGE

|     |     |     |     |     |     |     |     | ting T |     | -   |     |     |     |     |     |     |     |
|-----|-----|-----|-----|-----|-----|-----|-----|--------|-----|-----|-----|-----|-----|-----|-----|-----|-----|
| 27  | 18  | 26  | 29  | 12  | 17  | 15  | 29  | 25     | 55  | 72  | 49  | 16  | 27  | 7:  | 9   | 2   |     |
| 96  | 72  | 69  | 50  | 23  | 28  | 27  | 33  | 21     | 31  | 35  | 22  | 12  | 67  | 35  | 13  | 6   |     |
| 118 | 103 | 106 | 81  | 30  | 30  | 30  | 37  | 13     | 20  | 35  | 10  | 8   | 49  | 33  | 21  | 12  |     |
| 130 | 86  | 117 | 80  | 39  | 25  | 30  | 34  | 28     | 17  | n   | 7   | 9   | 29  | 12  | 8   | 10  | ï   |
| 122 | 102 | 88  | 79  | 33  | 30  | 24  | 30  | 26     | 11  | 7   | 14  | 5   | 13  | 15  | 10  | 6   |     |
| 124 | 79  | 72  | 73  | 48  | 46  | 45  | 29  | 43     | 40  | 33  | 40  | 46  | 37  | 15  | 1   | 2   |     |
| 91  | 63  | 76  | 101 | 123 | 121 | 107 | 70  | 120    | 113 | 96  | 105 | 137 | 109 | 89  | 61  | 22  | 18  |
| 87  | 63  | 72  | 141 | 224 | 220 | 155 | 160 | 197    | 232 | 181 | 161 | 205 | 222 | 231 | 261 | 201 | 144 |
| 94  | 86  | 123 | 203 | 317 | 334 | 265 | 263 | 286    | 287 | 302 | 172 | 233 | 237 | 285 | 385 | 780 | 100 |
| 236 | 201 | 165 | 207 | 248 | 154 | 130 | 151 | 222    | 208 | 260 | 135 | 145 | 190 | 259 | 256 | 207 | 175 |