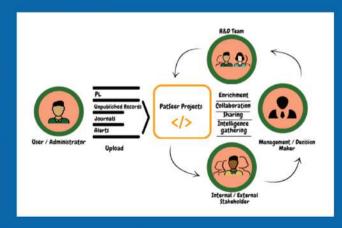

# PATSEER PROJECTS

One-stop collaboration platform for patent and scientific literature

### Why choose Projects?

Centralized IP project management with integrated scientific data from various sources.

Automated updates for dynamic IP information to avoid obsolescence.

Powerful analysis and workflow tools for faster data-driven decisions.