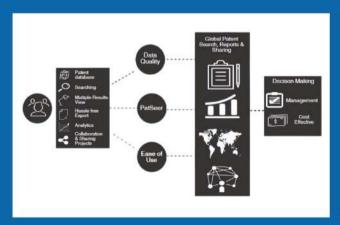

# PATSEER PRO X

Creates market value data to create a clear picture of the key stakeholders

### Why choose ProX?

Proven Scoring Model helps you identify promising IP portfolios with accuracy.

Flexible filtering, layering and X vs. Y analyzer gets you answers to questions that matter most.

Multiple datapoints validate decisions, assess risks, and prune assets.

Prepare a set of stunning charts that convey the desired insight and share it with stakeholders.